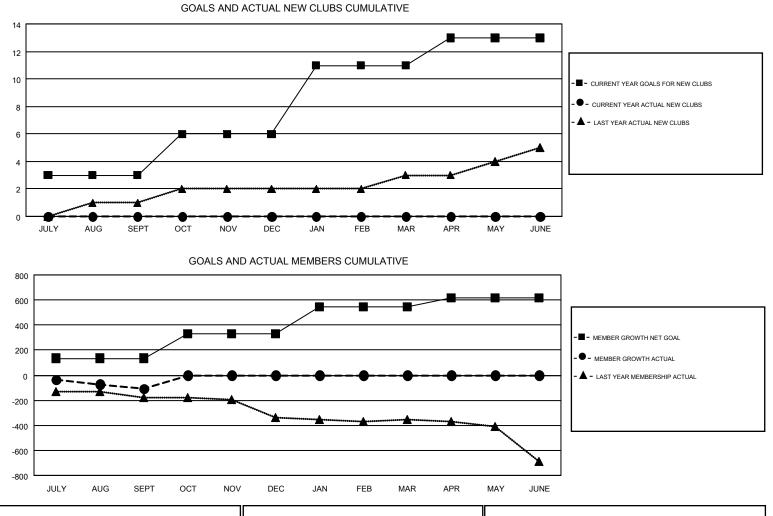

## GMT: GORDON ZIEGLER, MICHAEL MOLENDA

| Clubs         |               |           |               | Members               |                           |                         |                                                    |  |
|---------------|---------------|-----------|---------------|-----------------------|---------------------------|-------------------------|----------------------------------------------------|--|
|               | RESULTS FOR   | 2018-2019 |               | RESULTS FOR 2018-2019 |                           |                         |                                                    |  |
| QUARTER       | NEW CLUB GOAL | NEW CLUBS | DROPPED CLUBS | QUARTER               | MEMBER GROWTH NET<br>GOAL | MEMBER GROWTH<br>ACTUAL | DROPPED<br>MEMBERS ACTUAL<br>(including transfers) |  |
| JULY/AUG/SEPT | 3             | 0         | 1             | JULY/AUG/SEPT         | 135                       | 379                     | 438                                                |  |
| OCT/NOV/DEC   | 3             | 0         | 0             | OCT/NOV/DEC           | 192                       | 0                       | 0                                                  |  |
| JAN/FEB/MAR   | 5             | 0         | 0             | JAN/FEB/MAR           | 216                       | 0                       | 0                                                  |  |
| APR/MAY/JUNE  | 2             | 0         | 0             | APR/MAY/JUNE          | 76                        | 0                       | 0                                                  |  |